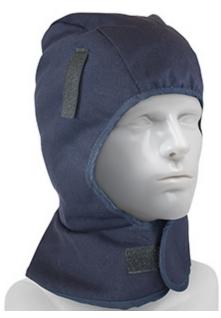

## PIP® 2-Layer Cotton Twill / Fleece Winter Liner with FR Treated Outer Shell - Shoulder Length

- 2 layer Cotton Twill/Fleece
- Flame Retardant treatment on outer shell
- FR treated 1 wash
- Shoulder length
- Navy Blue
- Insulated Ear Barrier

## **Technical Data**

| Color                | Navy                  |
|----------------------|-----------------------|
| Sizes Available      | OSFM                  |
| Packaging            | Bagged Each           |
| Packed               | 72/Case               |
| Case Dimensions (cm) | 49.00 x 38.00 x 40.00 |
| Case Weight (kg)     | 11.00                 |
| Country of Origin    | China                 |
| Fabric               | Cotton Twill, Fleece  |
| Warmth Level         | Warmer                |
| Coverage             | Shoulder Length       |
| FR Properties        | Treated-1 Wash        |
| Total Layers         | 2                     |
| Construction         |                       |
| Certifications       |                       |
| Product Circularity  |                       |