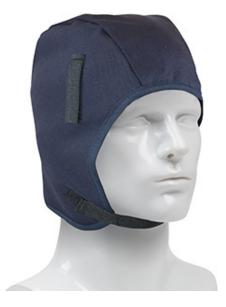

## PIP® 2-Layer Cotton Twill / Fleece Winter Liner with FR Treated Outer Shell - Regular Length

- 2 layer Cotton Twill/Fleece
- Flame Retardant treatment on outer shell
- FR treated 1 wash
- · Regular length
- Navy Blue
- Insulated Ear Barrier