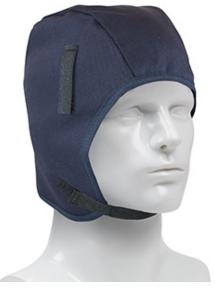

## PIP®

2-Layer Cotton Twill / Fleece Winter Liner with

FR Treated Outer Shell - Regular Length

- 2 layer Cotton Twill/Fleece
- Flame Retardant treatment on outer shell
- FR treated 1 wash
- Regular length
- Navy Blue
- Insulated Ear Barrier