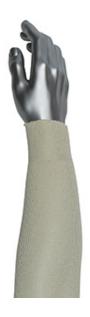

#### Single-Ply 100% Natural Cotton Sleeve with Unsewn Edges

- Made from 100% natural cotton knit that makes it cool and comfortable to wear
- Seamless knit construction protects arms without sacrificing comfort or dexterity
- Offers light arm protection from minor scrapes and abrasions
- Launderable for extended life and to reduce replacement costs

### **Technical Data**

| Color                | Natural                                           |
|----------------------|---------------------------------------------------|
| Sizes Available      | 12, 14, 18, 20                                    |
| Packaging            | Bulk Pack                                         |
| Packed               | 144/Case                                          |
| Case Dimensions (cm) | 45.70 x 30.48 x 20.30                             |
| Case Weight (kg)     | 4.08                                              |
| Country of Origin    | United States                                     |
| Liner Material       | Cotton                                            |
| Top of Arm           | Unsewn Edges                                      |
| Ply                  | Single-Ply                                        |
| Lining               |                                                   |
| Construction         | Seamless Knit                                     |
| Certifications       | TAA Compliant                                     |
| Product Circularity  | Reusable / Launderable<br>Recycled via Terracycle |