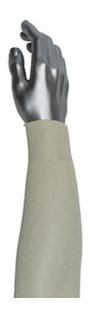

#### Single-Ply 100% Natural Cotton Sleeve with Unsewn Edges

- Made from 100% natural cotton knit that makes it cool and comfortable to wear
- Seamless knit construction protects arms without sacrificing comfort or dexterity
- Offers light arm protection from minor scrapes and abrasions
- Launderable for extended life and to reduce replacement costs