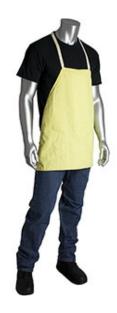

### 2-Ply DuPont™ Kevlar® Twill Apron with Buckle

- Made with 100% Kevlar twill material
- 2 ply for added protection
- Heavy apron tie at neck with strap and buckle closure at waist
- Offers heat protection and cut resistance
- Cut & Sewn

## **Applications**

- · Glass Operations
- Metal Stamping
- Sheet Metal Fabrication
- **Automotive Applications**
- Light Heat Applications