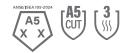

### **Performance Data**

| Cut Level                       | A5 |
|---------------------------------|----|
| ANSI Puncture Level             |    |
| ANSI Contact Heat Level         | 3  |
| ASTM F1358 Vertical Flame Level |    |