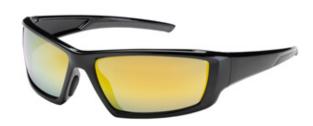

## Sunburst™

Full Frame Safety Glasses with Black Frame, Gold Mirror Plus Lens and Anti-Scratch / Anti-**Reflective Coating** 

- Lightweight, full frame design offers all day comfort
- Bayonet temples are rubber co-molded for a secure fit
- Non-slip rubber nose pads provide a comfortable fit
- 8 Base curve lens
- Meets ANSI Z87.1+
- Meets CSA Z94.3

## **Technical Data**

| Color                | Black                                             |
|----------------------|---------------------------------------------------|
| Sizes Available      | OS                                                |
| Packaging            | Bagged Each                                       |
| Packed               | 72 Pair/Case                                      |
| Case Dimensions (cm) | 40.60 x 36.60 x 31.80                             |
| Case Weight (kg)     | 4.90                                              |
| Country of Origin    | Taiwan                                            |
| Lens                 | Mirror Plus                                       |
| Frame Style          | Full                                              |
| Lens Color           | Gold                                              |
| Frame Fit            | Universal                                         |
| Lens Coating         | Anti-Scratch, Anti-Reflective                     |
| Bridge               | Rubber                                            |
| Temple               | Bayonet, Co-Molded                                |
| Diopter              |                                                   |
| Base Curve           | 8                                                 |
| Construction         |                                                   |
| Certifications       | ANSI Z87.1, CSA Z94.3 Certified,<br>TAA Compliant |
| Product Circularity  | Recycled via Terracycle                           |