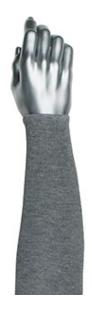

# SPECIFICATION SHEET

STYLE: 20-DA

2-Ply ACP / Dyneema® Blended Sleeve

- The proprietary ACP, Dyneema® blend offers superior cut resistance, exceptional comfort and will not cause skin irritation
- Superior washability, can be washed repeatedly in chlorine bleach and caustic detergents or can be dry-cleaned, shrink resistant
- 100% latex and silicone-free
- Complies with FDA food handling requirements 21 CFR, Part 177

#### **Technical Data**

| Color                | Gray                                              |
|----------------------|---------------------------------------------------|
| Sizes Available      | 10"-24"                                           |
| Packaging            | Bulk Pack                                         |
| Packed               | 144/Case                                          |
| Case Dimensions (cm) | 45.70 x 30.48 x 22.86                             |
| Case Weight (kg)     | 2.72                                              |
| Country of Origin    | United States                                     |
| Liner Material       | ACP, Dyneema                                      |
| Top of Arm           | Elastic Cuff                                      |
| Ply                  | 2-Ply                                             |
| Lining               |                                                   |
| Construction         | Seamless Knit                                     |
| Certifications       | 21 CFR, Silicone Free, TAA<br>Compliant           |
| Product Circularity  | Reusable / Launderable<br>Recycled via Terracycle |