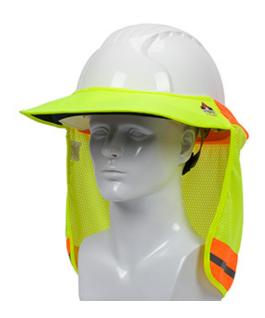

#### FR Treated Hi-Vis Hard Hat Visor and Neck Shade

- Extended visor at front to block sun from worker's eyes
- Drape at back to shade the neck
- Elastic at back for secure fit
- High visibility fabric and silver reflective tape
- Shields eyes and neck from the sun
- FR treated up to 25 washes
- Fits most cap style and full brim hard hats