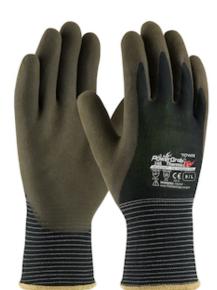

### PowerGrab™ Thermo W

Seamless Knit Polyester Glove with Acrylic Liner and Latex MicroFinish Grip on Palm & Fingers

- Seamless construction for a comfortable fit
- Acrylic gloves provide economical cold weather protection
- Latex MicroFinish coating provides a superior grip in dry and wet conditions by reacting like tiny suction cups that attach themselves firmly to the material being handled
- Knit wrist helps prevent dirt and debris from entering the glove
- Excellent thermal insulation
- Quickly evaporates moisture from the skin

## **Applications**

- Secure Wet or Dry Grip, Tear and Puncture Resistant
- Handling and Cleanup of Heavy to Medium Abrasive Parts and Materials
- Demolition
- Masonry and Tile
- Steel Rod and Metal Fastening and Assembly