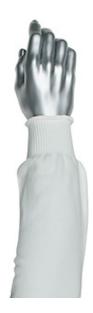

# SPECIFICATION SHEET

STYLE: 15-2WL

Single-Ply Pritex™ Blended Blousy Sleeve with **Antimicrobial Fibers** 

- Proprietary Pritex™ blend with antimicrobial fibers provides exceptional comfort and will not cause skin irritation
- Blousy construction offers a loose fit to reduce fatigue
- Raises the standards for performance sleeves offering an increase in overall performance and value compared to traditional Nylon and Nylon/Cotton blend sleeves
- Superior chemical resistance to acids, alkali, and organic solvents
- Stable against chlorine bleach
- Excellent abrasion and fatigue resistance

#### **Technical Data**

| Color                | White                                             |
|----------------------|---------------------------------------------------|
| Sizes Available      | 12"-22"                                           |
| Packaging            | Bulk Pack                                         |
| Packed               | 144/Case                                          |
| Case Dimensions (cm) | 45.70 x 30.48 x 30.48                             |
| Case Weight (kg)     | 6.80                                              |
| Country of Origin    | United States                                     |
| Liner Material       | Antimicrobial, Pritex                             |
| Top of Arm           | Elastic Cuff                                      |
| Ply                  | Single-Ply                                        |
| Lining               |                                                   |
| Construction         | Blousy                                            |
| Certifications       | Silicone Free, TAA Compliant                      |
| Product Circularity  | Recycled via Terracycle<br>Reusable / Launderable |