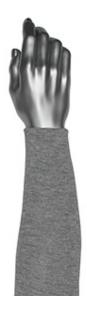

# SPECIFICATION SHEET STYLE: 20-TGNS

2-Ply Dyneema® Diamond Technology Blended Sleeve with Non-Slip Cuff

- Offers unparalleled comfort and coolness while providing cut and abrasion resistance
- Seamless construction for comfort, fit and dexterity
- Non-slip cuff provides superior fit
- Gray color is great for hiding dirt
- Color coded hems for easy size identification
- Launderable for extended life and to reduce replacement costs

#### **Technical Data**

| Color                | Gray                                              |
|----------------------|---------------------------------------------------|
| Sizes Available      | 14"-21"                                           |
| Packaging            | Bulk Pack                                         |
| Packed               | 144/Case                                          |
| Case Dimensions (cm) | 45.70 x 30.48 x 22.86                             |
| Case Weight (kg)     | 6.48                                              |
| Country of Origin    | United States                                     |
| Liner Material       | Dyneema Diamond Technology                        |
| Top of Arm           | Non-Slip                                          |
| Ply                  | 2-Ply                                             |
| Lining               |                                                   |
| Construction         | Seamless Knit                                     |
| Certifications       | TAA Compliant                                     |
| Product Circularity  | Reusable / Launderable<br>Recycled via Terracycle |