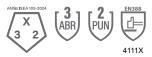

#### Performance Data

| ANSI Abrasion Level | 3     |
|---------------------|-------|
| ANSI Puncture Level | 2     |
| ANSI Impact Level   |       |
| EN 388              | 4111X |
| FN 407              |       |