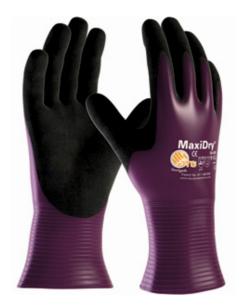

## MaxiDry®

Lightweight Nitrile Glove with Seamless Knit Nylon Liner and Non-Slip MicroFoam Grip on Palm & Fingers - Fully Coated Gauntlet Cuff

- · Seamless string knit shell is comfortable and flexible
- Foam Nitrile coatings are compatible with light oils and will provide a good grip and excellent abrasion resistance
- Fully coated gauntlet cuff is slightly longer, providing added
- Liquid Repellence Increased resistance to oils via ATG's LiquiTech® technology platform
- Lightweight- Synthetic coating combined with an industry leading super light seamless knit liner provides excellent comfort, sensitivity, fit and dexterity
- · Locking Cuff Ensures the glove doesn't slip on the hand. An exclusive elasticated support in the wrist area provides a "locking" effect for a close and snug fit

### **Applications**

- Tough and Oil Resistant Grip
- Handling, Assembling and Sorting Of Light Oily Part and Materials
- General Maintenance and Repair
- Indirect Food Handling and Cold Storage Applications

#### **Technical Data**

| Color                | Purple                                            |
|----------------------|---------------------------------------------------|
| Sizes Available      | S-XXL                                             |
| Packaging            | Bulk Pack                                         |
| Packed               | 6/Case                                            |
| Case Dimensions (cm) | 50.80 x 30.48 x 20.32                             |
| Case Weight (kg)     | 6.58                                              |
| Country of Origin    | Sri Lanka                                         |
| Liner Material       | Nylon, Elastane                                   |
| Coating              | Nitrile                                           |
| Coating Color        | Black                                             |
| Coating Coverage     | Full Hand                                         |
| Grip                 | MicroFoam                                         |
| Gauge                | 18                                                |
| Cuff                 | Knit Wrist                                        |
| Impact Protection    |                                                   |
| Construction         | Coated Seamless Knit                              |
| Certifications       | Latex Free                                        |
| Product Circularity  | Recycled via Terracycle<br>Reusable / Launderable |