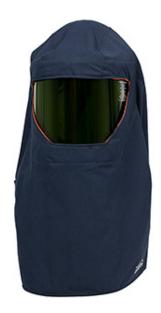

### PIP®

Arc Hood, Lens, Bracket and Hard Hat - 40 cal/cm2

- Incorporates UV and IR-absorbing ARC shield lens providing protection up to 40 cal/cm²; replaceable
- Green tint window is coated with a permanent anti-fog inner surface
- Lens is extended 3" from face to accommodate respiratory protection and help minimize lens fogging
- Lens meets ANSI Z87.1
- Supplied with dialectric safety helmet and hard hat adapter

#### **Technical Data**

| Color                | Navy                                                                   |
|----------------------|------------------------------------------------------------------------|
| Sizes Available      | One                                                                    |
| Packaging            | Bagged Each                                                            |
| Packed               | 5/Case                                                                 |
| Case Dimensions (cm) | 24.00 x 24.00 x 12.00                                                  |
| Case Weight (kg)     | 18.40                                                                  |
| Country of Origin    | United States                                                          |
| Clothing Type        | Hoods                                                                  |
| Fabric               | Protera, Ultrasoft                                                     |
| Weight               | 13oz                                                                   |
| Hide                 |                                                                        |
| Construction         |                                                                        |
| Certifications       | OSHA 29 CFR 1910, ANSI Z871,<br>NFPA 70E, ASTM F1506, TAA<br>Compliant |
| Product Circularity  |                                                                        |