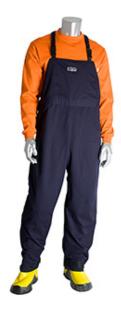

#### AR/FR Overalls - 12 Cal/cm2

- ARC Rating: ATPV 12.4 cal/cm2
- PPE 2 (HRC 2)
- Aramid high tenacity thread
- Bar-tacked at all stress points
- No metal pieces on garment
- Hook and loop adjustment at sides and bottom ankle cuffs
- Pass through pockets
- Covered zipper fly closure
- Elasticized waist
- NFPA 70E-2012
- ASTM F1506-10a
- ASTM F2178-12
- OSHA 29 CFR 1910.269

# **Applications**

- · Electrical Contractors
- Utility Work

#### **Technical Data**

| Color                | Navy                                                     |
|----------------------|----------------------------------------------------------|
| Sizes Available      | S-4XL                                                    |
| Packaging            | Bagged Each                                              |
| Packed               | 12/Case                                                  |
| Case Dimensions (cm) | 18.00 x 14.00 x 12.00                                    |
| Case Weight (kg)     | 24.00                                                    |
| Country of Origin    | United States                                            |
| Clothing Type        | Bib Overalls                                             |
| Fabric               | Cotton, Nylon                                            |
| Weight               | 7oz                                                      |
| Hide                 |                                                          |
| Closure              | Buckle                                                   |
| Construction         |                                                          |
| Certifications       | OSHA 29 CFR 1910, NFPA 70E,<br>ASTM F1506, TAA Compliant |
| Product Circularity  | Reusable / Launderable                                   |