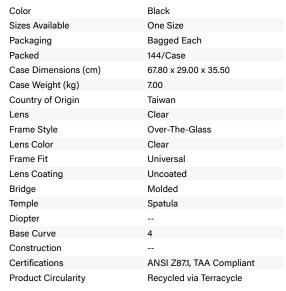

## SPECIFICATION SHEET STYLE: 250-03-0080

## Zenon Z28™

## OTG Rimless Safety Glasses with Black Temple and Clear Lens

- Over-the-glass design helps keep prescription eyewear users in
- Can also be worn by itself as a regular safety glass
- Rimless frame design ensures an unobstructed view
- Adjustable length temples provide the user with a secure custom fit
- Molded nose bridge design to fit the vast majority of users
- U-Fit® spatula temples
- 4 Base curve lens
- Meets ANSI Z87.1+