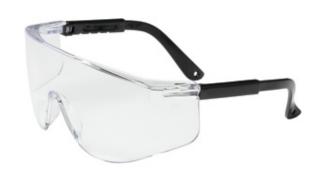

## Zenon Z28™

## OTG Rimless Safety Glasses with Black Temple and Clear Lens

- Over-the-glass design helps keep prescription eyewear users in
- Can also be worn by itself as a regular safety glass
- Rimless frame design ensures an unobstructed view
- Adjustable length temples provide the user with a secure custom fit
- Molded nose bridge design to fit the vast majority of users
- U-Fit® spatula temples
- 4 Base curve lens
- Meets ANSI Z87.1+