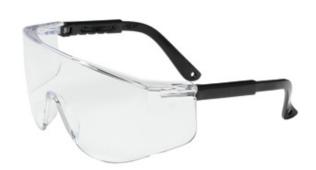

## Zenon Z28™

OTG Rimless Safety Glasses with Black Temple, Clear Lens and Anti-Scratch Coating

- Over-the-glass design helps keep prescription eyewear users in
- Can also be worn by itself as a regular safety glass
- Rimless frame design ensures an unobstructed view
- Adjustable length temples provide the user with a secure custom fit
- Molded nose bridge design to fit the vast majority of users
- U-Fit® spatula temples
- 4 Base curve lens
- Meets ANSI Z87.1+