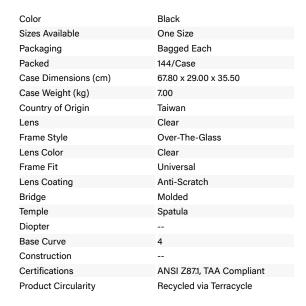

## SPECIFICATION SHEET STYLE: 250-03-0000

## Zenon Z28™

OTG Rimless Safety Glasses with Black Temple, Clear Lens and Anti-Scratch Coating

- Over-the-glass design helps keep prescription eyewear users in
- Can also be worn by itself as a regular safety glass
- Rimless frame design ensures an unobstructed view
- Adjustable length temples provide the user with a secure custom fit
- Molded nose bridge design to fit the vast majority of users
- U-Fit® spatula temples
- 4 Base curve lens
- Meets ANSI Z87.1+