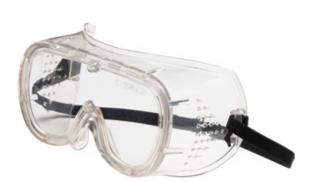

## 440 Basic™

#### Direct Vent Goggle with Clear Body and Clear Lens

- · Offers direct side ventilation through perforations in the frame
- · Clear vinyl body fits snug to the face
- · Fits comfortably over most prescription glasses
- Elastic headband
- Sold bulk packed...144 pair per case
- Meets ANSI Z87.1