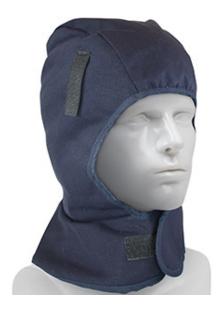

## PIP® 2-Layer Cotton Twill / Sherpa Winter Liner with FR Treated Outer Shell - Shoulder Length

- Shoulder Length
- 2 Layers
- Cotton Twill/Sherpa Fleece
- FR treated cotton, up to 30 washes