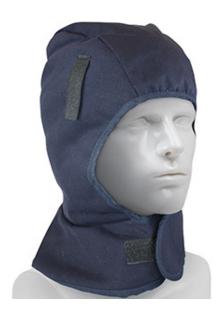

## SPECIFICATION SHEET STYLE: 364-SL2FB

## PIP® 2-Layer Cotton Twill / Fleece Winter Liner with FR Treated Outer Shell - Shoulder Length

- Shoulder length
- 2 Layers
- Cotton Twill/Fleece
- FR treated cotton, up to 30 washes

## **Technical Data**

| Color                | Navy                  |
|----------------------|-----------------------|
| Sizes Available      |                       |
| Packaging            | Bagged Each           |
| Packed               |                       |
| Case Dimensions (cm) | 49.00 x 38.00 x 40.00 |
| Case Weight (kg)     | 11.00                 |
| Country of Origin    | China                 |
| Fabric               | Cotton Twill, Fleece  |
| Warmth Level         | Warmer                |
| Coverage             | Shoulder Length       |
| FR Properties        | Treated-30 Washes     |
| Total Layers         | 2                     |
| Construction         |                       |
| Certifications       |                       |
| Product Circularity  |                       |