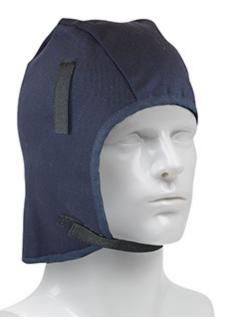

## **Technical Data**

| Color                | Navy                      |
|----------------------|---------------------------|
| Sizes Available      | OSFM                      |
| Packaging            | Bagged Each               |
| Packed               | 72/Case                   |
| Case Dimensions (cm) | 45.00 x 32.00 x 42.00     |
| Case Weight (kg)     | 9.00                      |
| Country of Origin    | China                     |
| Fabric               | Cotton Twill, Sherpa Pile |
| Warmth Level         | Warmest                   |
| Coverage             | Mid Length                |
| FR Properties        | Treated-30 Washes         |
| Total Layers         | 2                         |
| Construction         |                           |
| Certifications       |                           |
| Product Circularity  |                           |

## **PIP**<sup>®</sup>

2-Layer Cotton Twill / Sherpa Winter Liner with FR Treated Outer Shell - Mid Length

- Mid-length
- 2 Layers
- Cotton Twill/Sherpa Fleece
- FR treated cotton, up to 30 washes