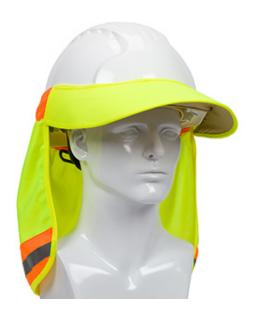

#### Hi-Vis Hard Hat Visor and Neck Shade

- Extended visor at front to block sun from worker's eyes
- Drape at back to shade the neck
- Elastic at back for secure fit
- High visibility fabric and silver reflective tape
- Shields eyes and neck from the sun
- Helps alleviate heat stress
- Fits most hard hats