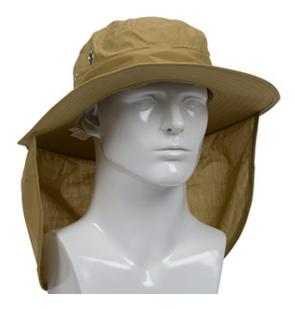

## EZ-Cool® **Evaporative Cooling Ranger Hat**

- Polyester and cotton blend fabric with cooling polymers at crown
- Extended neck shade to block sun
- Extended cooling lasts 1 to 7 days, depending upon ambient conditions
- Cooling properties can be reactivated for the life of the product; May be used over and over again