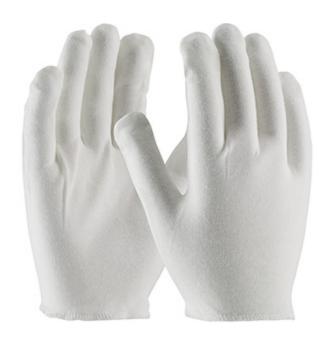

## CleanTeam®

Heavy Weight Cotton Lisle Inspection Glove with Overcast Hem Cuff - Men's

- Constructed in a two piece, reversible pattern using 100% cotton
- Designed to minimize contamination of products from human hands
- Overcast hem shed less lint
- Can be used as liners under disposable and unsupported liquid proof gloves