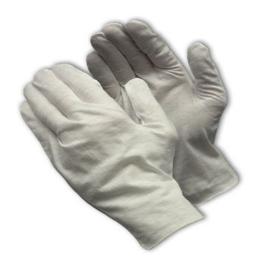

## CleanTeam®

Medium Weight Cotton Lisle Inspection Glove with Unhemmed Cuff - 10.5"

- Constructed in a two piece, reversible pattern using 100% cotton
- Designed to minimize contamination of products from human hands
- Can be used as liners under disposable and unsupported liquid proof gloves
- Ladies' size for true fit on female hands