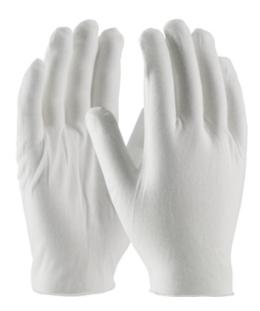

## CleanTeam®

Medium Weight Cotton Lisle Inspection Glove with Unhemmed Cuff - Jumbo Size

- Constructed in a two piece, reversible pattern using 100% cotton
- Designed to minimize contamination of products from human hands
- Can be used as liners under disposable and unsupported liquid proof gloves