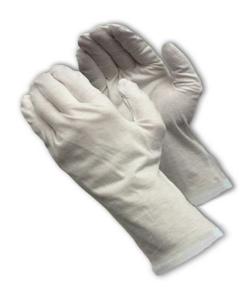

## CleanTeam®

Medium Weight Cotton Lisle Inspection Glove with Rolled Hem Cuff - 12"

- Constructed in a two piece, reversible pattern using 100% cotton
- Designed to minimize contamination of products from human hands
- Rolled hem helps sheds less lint
- Can be used as liners under disposable and unsupported liquid proof gloves