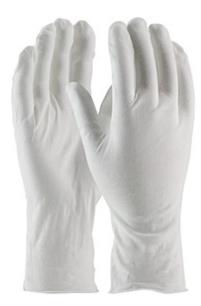

## CleanTeam®

Medium Weight Cotton Lisle Inspection Glove with Unhemmed Cuff - 12"

- Constructed in a two piece, reversible pattern using 100% cotton
- Designed to minimize contamination of products from human hands
- Can be used as liners under disposable and unsupported liquid proof gloves