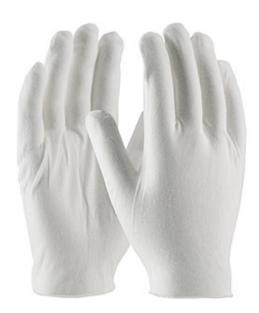

## CleanTeam®

Medium Weight Cotton Lisle Inspection Glove with Unhemmed Cuff - Men's

- Constructed in a two piece, reversible pattern using 100% cotton
- Designed to minimize contamination of products from human hands
- Can be used as liners under disposable and unsupported liquid proof gloves