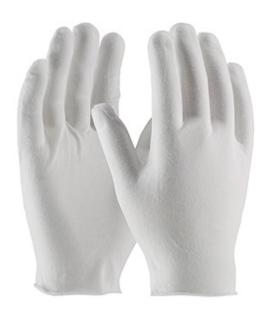

## CleanTeam®

Economy, Light Weight Cotton Lisle / Polyester Inspection Glove with Unhemmed Cuff - Ladies'

- Constructed in a two piece, reversible pattern
- Designed to minimize contamination of products from human hands
- Can be used as liners under disposable and unsupported liquid proof gloves
- Ladies' size for true fit on female hands

#### **Technical Data**

| Color                | White                  |
|----------------------|------------------------|
| Sizes Available      |                        |
| Packaging            | Bulk Pack              |
| Packed               |                        |
| Case Dimensions (cm) | 48.00 x 23.00 x 54.00  |
| Case Weight (kg)     | 13.00                  |
| Country of Origin    | Bangladesh             |
| Liner Material       | Cotton, Polyester      |
| Coating              |                        |
| Coating Coverage     |                        |
| Coating Color        |                        |
| Grip                 |                        |
| Gauge                |                        |
| Lining               |                        |
| Weight               | Lightweight            |
| Cuff                 |                        |
| Hem                  | Unhemmed               |
| Construction         | Cut-and-Sewn           |
| Certifications       | TAA Compliant          |
| Product Circularity  | Reusable / Launderable |