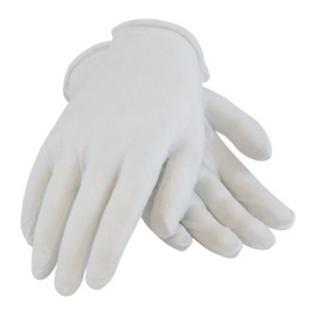

## CleanTeam®

Economy, Light Weight Cotton Lisle Inspection Glove with Unhemmed Cuff - Ladies'

- Constructed in a two piece, reversible pattern using 100% cotton
- Designed to minimize contamination of products from human hands
- Can be used as liners under disposable and unsupported liquid proof gloves
- Ladies' size for true fit on female hands

#### **Technical Data**

| Color                | White                  |
|----------------------|------------------------|
| Sizes Available      | Ladies'                |
| Packaging            | Bulk Pack              |
| Packed               | 100/Case               |
| Case Dimensions (cm) | 58.42 x 22.86 x 40.64  |
| Case Weight (kg)     | 13.20                  |
| Country of Origin    | Pakistan               |
| Liner Material       | Cotton                 |
| Coating              |                        |
| Coating Coverage     |                        |
| Coating Color        |                        |
| Grip                 |                        |
| Gauge                |                        |
| Lining               |                        |
| Weight               | Lightweight            |
| Cuff                 |                        |
| Hem                  | Unhemmed               |
| Construction         | Cut-and-Sewn           |
| Certifications       |                        |
| Product Circularity  | Reusable / Launderable |