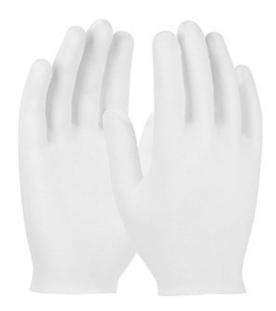

## CleanTeam®

Premium, Light Weight Cotton Lisle Inspection Glove with Overcast Hem Cuff - Ladies'

- Constructed in a two piece, reversible pattern using 100% cotton
- Designed to minimize contamination of products from human hands
- Overcast hem shed less lint
- Can be used as liners under disposable and unsupported liquid proof gloves
- Ladies' size for true fit on female hands