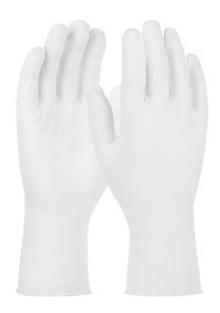

## CleanTeam®

Premium, Light Weight Cotton Lisle Inspection Glove with Unhemmed Cuff - 12"

- Constructed in a two piece, reversible pattern using 100% cotton
- Designed to minimize contamination of products from human hands
- Can be used as liners under disposable and unsupported liquid proof gloves
- Ladies' size for true fit on female hands

#### **Technical Data**

| Color                | White                  |
|----------------------|------------------------|
| Sizes Available      | Ladies'                |
| Packaging            | Bulk Pack              |
| Packed               | 50/Case                |
| Case Dimensions (cm) | 48.00 x 31.00 x 34.00  |
| Case Weight (kg)     | 8.50                   |
| Country of Origin    | Bangladesh             |
| Liner Material       | Cotton                 |
| Coating              |                        |
| Coating Coverage     |                        |
| Coating Color        |                        |
| Grip                 |                        |
| Gauge                |                        |
| Lining               |                        |
| Weight               | Lightweight            |
| Cuff                 |                        |
| Hem                  | Unhemmed               |
| Construction         | Cut-and-Sewn           |
| Certifications       | TAA Compliant          |
| Product Circularity  | Reusable / Launderable |