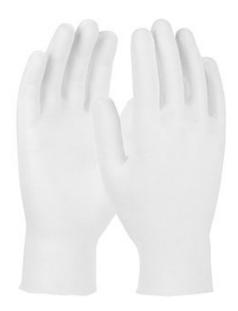

## CleanTeam®

Premium, Light Weight Cotton Lisle Inspection Glove with Unhemmed Cuff - 10.5"

- Constructed in a two piece, reversible pattern using 100% cotton
- Designed to minimize contamination of products from human hands
- Can be used as liners under disposable and unsupported liquid proof gloves
- Ladies' size for true fit on female hands

#### **Technical Data**

| Color                | White                  |
|----------------------|------------------------|
| Sizes Available      | Ladies'                |
| Packaging            | Bulk Pack              |
| Packed               | 100/Case               |
| Case Dimensions (cm) | 48.00 x 27.00 x 54.00  |
| Case Weight (kg)     | 14.50                  |
| Country of Origin    | Bangladesh             |
| Liner Material       | Cotton                 |
| Coating              |                        |
| Coating Coverage     |                        |
| Coating Color        |                        |
| Grip                 |                        |
| Gauge                |                        |
| Lining               |                        |
| Weight               | Lightweight            |
| Cuff                 |                        |
| Hem                  | Unhemmed               |
| Construction         | Cut-and-Sewn           |
| Certifications       | TAA Compliant          |
| Product Circularity  | Reusable / Launderable |