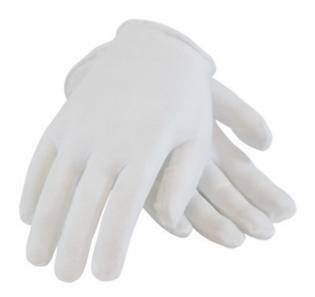

## CleanTeam®

Premium, Light Weight Cotton Lisle Inspection Glove with Unhemmed Cuff - Size Small

- Constructed in a two piece, reversible pattern using 100% cotton
- Designed to minimize contamination of products from human hands
- Can be used as liners under disposable and unsupported liquid proof gloves
- Ladies' size for true fit on female hands