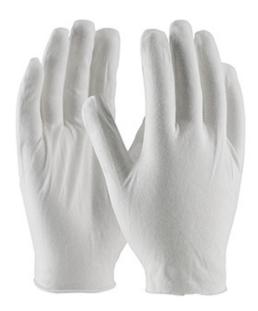

## CleanTeam®

Premium, Light Weight Cotton Lisle Inspection Glove with Unhemmed Cuff - Jumbo Size

- Constructed in a two piece, reversible pattern using 100% cotton
- Designed to minimize contamination of products from human hands
- Can be used as liners under disposable and unsupported liquid proof gloves