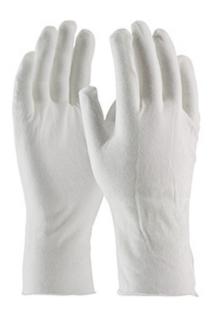

## CleanTeam®

Premium, Light Weight Cotton Lisle Inspection Glove with Unhemmed Cuff - 12"

- Constructed in a two piece, reversible pattern using 100% cotton
- Designed to minimize contamination of products from human hands
- Can be used as liners under disposable and unsupported liquid proof gloves