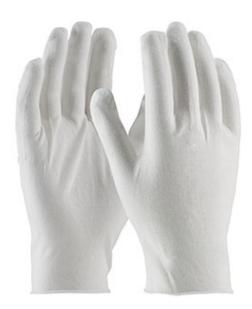

## CleanTeam®

Premium, Light Weight Cotton Lisle Inspection Glove with Unhemmed Cuff - 10.5"

- Constructed in a two piece, reversible pattern using 100% cotton
- Designed to minimize contamination of products from human hands
- Can be used as liners under disposable and unsupported liquid proof gloves