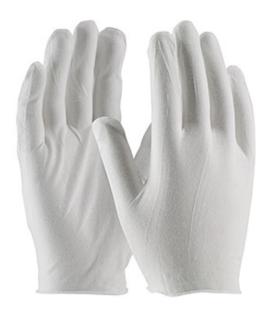

## CleanTeam®

Premium, Light Weight Cotton Lisle Inspection Glove with Unhemmed Cuff -Size Large

- Constructed in a two piece, reversible pattern using 100% cotton
- Designed to minimize contamination of products from human hands
- Can be used as liners under disposable and unsupported liquid proof gloves