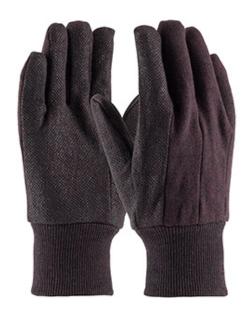

#### Regular Weight Polyester/Cotton Jersey Glove with PVC Dotted Grip - Men's

- Polyester/Cotton construction keeps hands cool and protected
- Knit Wrist helps prevent dirt and debris from entering the glove
- Clute cut provides a roomy fit
- Straight thumb increases comfort in closed-fisted work
- PVC dots provide enhanced grip and extra cut and abrasion resistance
- Brown color hides the dirt and extends the wear

### **Technical Data**

| Color                | Brown                                             |
|----------------------|---------------------------------------------------|
| Sizes Available      | Men's                                             |
| Packaging            | Bulk Pack                                         |
| Packed               | 25/Case                                           |
| Case Dimensions (cm) | 62.00 x 27.00 x 60.00                             |
| Case Weight (kg)     | 21.00                                             |
| Country of Origin    | Pakistan                                          |
| Liner Material       | Cotton, Polyester                                 |
| Grade                |                                                   |
| Palm                 | Plastic Dotted                                    |
| Thumb                | Straight                                          |
| Cuff                 | Knit Wrist                                        |
| Grip                 | Dot                                               |
| Coating              | PVC                                               |
| Coating Color        | Brown                                             |
| Coating Coverage     | Palm, Thumb & Forefinger                          |
| Weight               | Regular Weight                                    |
| Construction         | Cut-and-Sewn, Clute Cut                           |
| Certifications       |                                                   |
| Product Circularity  | Recycled via Terracycle<br>Reusable / Launderable |