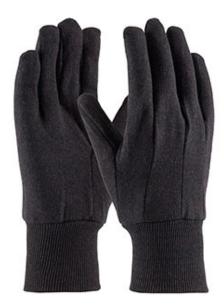

#### Regular Weight Polyester/Cotton Jersey Glove -Men's

- Polyester/Cotton construction is breatheable and decreases hand
- Knit Wrist helps prevent dirt and debris from entering the glove
- Clute cut provides a roomy fit
- Straight thumb increases comfort in closed-fisted work
- Brown color hides the dirt and extends the wear

### **Technical Data**

| Color                | Brown                                             |
|----------------------|---------------------------------------------------|
| Sizes Available      | Men's                                             |
| Packaging            | Bulk Pack                                         |
| Packed               | 25/Case                                           |
| Case Dimensions (cm) | 55.00 x 27.00 x 52.00                             |
| Case Weight (kg)     | 15.00                                             |
| Country of Origin    | Pakistan                                          |
| Liner Material       | Polyester, Cotton                                 |
| Grade                |                                                   |
| Palm                 | Standard                                          |
| Thumb                | Straight                                          |
| Cuff                 | Knit Wrist                                        |
| Grip                 |                                                   |
| Coating              |                                                   |
| Coating Color        |                                                   |
| Coating Coverage     |                                                   |
| Weight               | Regular Weight                                    |
| Construction         | Cut-and-Sewn, Clute Cut                           |
| Certifications       |                                                   |
| Product Circularity  | Recycled via Terracycle<br>Reusable / Launderable |