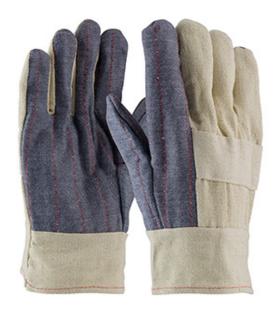

### PIP®

Premium Grade Hot Mill Glove with Three-Layers of Cotton Canvas and Denim Palm - 34 oz

- Three-layer cotton canvas construction offers comfort, insulation and superior heat protection
- Blue denim palm for abrasion resistance
- Clute cut provides a roomy fit
- Straight thumb increases comfort in closed-fisted work
- Nap-out finish for heat resistance
- Knuckle strap for extra protection

#### **Technical Data**

| Color                | Natural                                  |
|----------------------|------------------------------------------|
| Sizes Available      | Men's                                    |
| Packaging            | Bulk Pack                                |
| Packed               | 10/Case                                  |
| Case Dimensions (cm) | 63.50 x 27.94 x 54.61                    |
| Case Weight (kg)     | 23.50                                    |
| Country of Origin    | Pakistan                                 |
| Liner Material       | Canvas                                   |
| Lining               |                                          |
| Weight               | 34oz                                     |
|                      |                                          |
| Cuff                 | Band Top                                 |
| Cuff<br>Length       | Band Top                                 |
|                      | Band Top Cut-and-Sewn, Clute Cut, Multi- |
| Length               |                                          |
| Length               | <br>Cut-and-Sewn, Clute Cut, Multi-      |