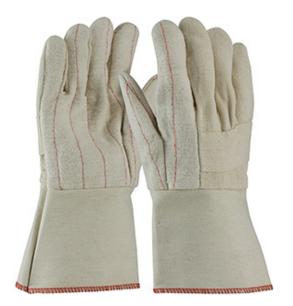

### PIP®

Premium Grade Hot Mill Glove with Three-Layers of Cotton Canvas and Burlap Liner - 32 oz

- Three-layer cotton canvas construction offers comfort, insulation and superior heat protection
- Burlap lining for increased heat protection
- Clute cut provides a roomy fit
- Straight thumb increases comfort in closed-fisted work
- Nap-out finish for heat resistance
- Knuckle strap for extra protection

#### **Technical Data**

| Color                | Natural                                                |
|----------------------|--------------------------------------------------------|
| Sizes Available      | Men's                                                  |
| Packaging            | Bulk Pack                                              |
| Packed               | 10/Case                                                |
| Case Dimensions (cm) | 66.04 x 34.01 x 68.58                                  |
| Case Weight (kg)     | 24.95                                                  |
| Country of Origin    | Pakistan                                               |
| Liner Material       | Canvas                                                 |
| Lining               | Burlap                                                 |
| Weight               | 32oz                                                   |
| Cuff                 | Gauntlet                                               |
| Length               |                                                        |
| Construction         | Cut-and-Sewn, Starched Cuff,<br>Clute Cut, Multi-Layer |
| Certifications       |                                                        |
| Product Circularity  | Recycled via Terracycle                                |