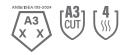

#### **Performance Data**

| ANSI Contact Heat Level | 4  |
|-------------------------|----|
| Cut Level               | A3 |
| ANSI Puncture Level     |    |
| EN 407                  |    |