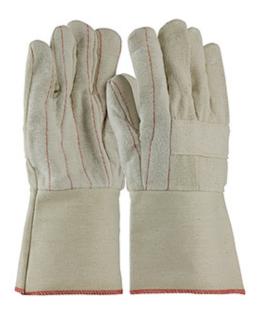

## PIP®

Premium Grade Hot Mill Glove with Three-Layers of Cotton Canvas and Burlap Liner - 28 oz

- Three-layer cotton canvas construction offers comfort, insulation and superior heat protection
- Burlap lining for increased heat protection
- Clute cut provides a roomy fit
- Straight thumb increases comfort in closed-fisted work
- Nap-out finish for heat resistance
- Knuckle strap for extra protection

#### **Technical Data**

| Color                | Natural                                                |
|----------------------|--------------------------------------------------------|
| Sizes Available      | Men's                                                  |
| Packaging            | Bulk Pack                                              |
| Packed               | 10/Case                                                |
| Case Dimensions (cm) | 60.96 x 33.02 x 54.34                                  |
| Case Weight (kg)     | 22.80                                                  |
| Country of Origin    | Pakistan                                               |
| Liner Material       | Canvas, Cotton                                         |
| Lining               | Burlap                                                 |
| Weight               | 28oz                                                   |
| Cuff                 | Gauntlet                                               |
| Length               |                                                        |
| Construction         | Cut-and-Sewn, Starched Cuff,<br>Clute Cut, Multi-Layer |
| Certifications       | ,                                                      |
| Certifications       |                                                        |