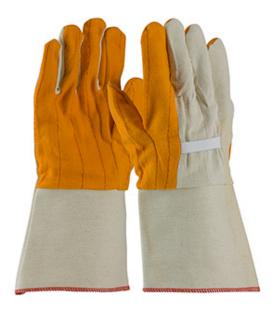

## PIP®

Premium Grade Chore Glove with Double Layer Palm, Canvas Back and Nap-Out Finish -**Rubberized Gauntlet Cuff** 

- Natural cotton canvas keeps hands cool and protected
- Rubberized Gauntlet cuff for added forearm protection and allows for easy on and off
- Clute cut provides a roomy fit
- Straight thumb increases comfort in closed-fisted work
- Heavy weight provides enhanced protection and extended wear
- Ladies' size for true fit on female hands

#### **Technical Data**

| Color                | Natural                                           |
|----------------------|---------------------------------------------------|
| Sizes Available      | MENS                                              |
| Packaging            | Bulk Pack                                         |
| Packed               | 20 Dozen/Case                                     |
| Case Dimensions (cm) | 60.96 x 33.02 x 53.34                             |
| Case Weight (kg)     | 28.50                                             |
| Country of Origin    | Pakistan                                          |
| Liner Material       | Cotton, Nap-Out                                   |
| Grade                | Premium                                           |
| Palm                 | Double                                            |
| Thumb                | Straight                                          |
| Cuff                 | Gauntlet                                          |
| Grip                 |                                                   |
| Coating              |                                                   |
| Coating Color        |                                                   |
| Coating Coverage     |                                                   |
| Weight               | Heavy Weight                                      |
| Construction         | Cut-and-Sewn, Rubberized Cuff,<br>Clute Cut       |
| Certifications       |                                                   |
| Product Circularity  | Reusable / Launderable<br>Recycled via Terracycle |