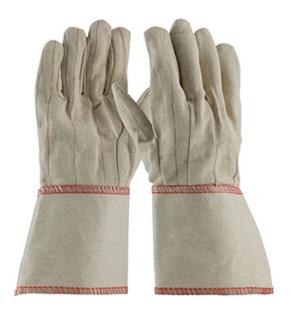

## Cotton Canvas Double Palm Glove with Nap-In Finish - Gauntlet Cuff

- Natural cotton canvas keeps hands cool and protected
- Gauntlet cuff for added forearm protection and allows for easy on and off
- Clute cut provides a roomy fit
- Straight thumb increases comfort in closed-fisted work
- Double palm provides additional weight, durability and protection
- Nap-in finish offers greater durability due to its higher abrasion

### **Technical Data**

| Color                | Natural                                           |
|----------------------|---------------------------------------------------|
| Sizes Available      | Men's                                             |
| Packaging            | Bulk Pack                                         |
| Packed               | 20/Case                                           |
| Case Dimensions (cm) | 69.00 x 27.00 x 76.00                             |
| Case Weight (kg)     | 27.00                                             |
| Country of Origin    | Pakistan                                          |
| Liner Material       | Canvas, Nap-In                                    |
| Grade                |                                                   |
| Palm                 | Double                                            |
| Thumb                | Straight                                          |
| Cuff                 | Gauntlet                                          |
| Grip                 |                                                   |
| Coating              |                                                   |
| Coating Color        |                                                   |
| Coating Coverage     |                                                   |
| Weight               | 18oz                                              |
| Construction         | Cut-and-Sewn, Clute Cut                           |
| Certifications       |                                                   |
| Product Circularity  | Reusable / Launderable<br>Recycled via Terracycle |