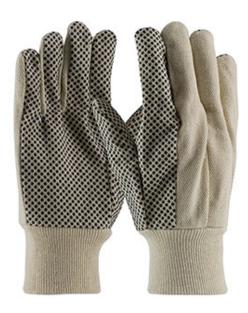

# PIP®

Economy Grade CottonPolyester Canvas Glove with PVC Dotted Grip on Palm, Thumb and Index Finger - 10 oz.

- Natural cotton/poly canvas keeps hands cool and protected
- Knit Wrist helps prevent dirt and debris from entering the glove
- Clute cut provides a roomy fit
- Straight thumb increases comfort in closed-fisted work
- PVC dots provide enhanced grip and extra cut and abrasion resistance

### **Technical Data**

| Color                | Natural                                           |
|----------------------|---------------------------------------------------|
| Sizes Available      | Men's                                             |
| Packaging            | Bulk Pack                                         |
| Packed               | 25/Case                                           |
| Case Dimensions (cm) | 62.00 x 27.00 x 57.00                             |
| Case Weight (kg)     | 26.00                                             |
| Country of Origin    | Pakistan                                          |
| Liner Material       | Canvas, Cotton, Polyester                         |
| Grade                | Economy                                           |
| Palm                 | Plastic Dotted                                    |
| Thumb                | Straight                                          |
| Cuff                 | Knit Wrist                                        |
| Grip                 | Dot                                               |
| Coating              | PVC                                               |
| Coating Color        | Black                                             |
| Coating Coverage     | Palm, Thumb & Forefinger                          |
| Weight               | 10oz                                              |
| Construction         | Cut-and-Sewn, Clute Cut                           |
| Certifications       |                                                   |
| Product Circularity  | Reusable / Launderable<br>Recycled via Terracycle |