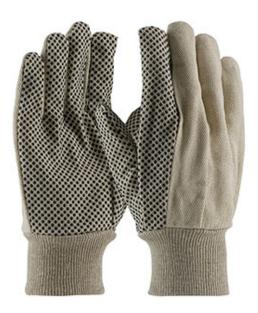

## PIP®

Economy Grade Cotton/Poly Canvas Glove with PVC Dotted Grip on Palm, Thumb and Index Finger - 8 oz.

- Natural cotton/Poly canvas keeps hands cool and protected
- Knit Wrist helps prevent dirt and debris from entering the glove
- Clute cut provides a roomy fit
- Straight thumb increases comfort in closed-fisted work
- PVC dots provide enhanced grip and extra cut and abrasion resistance

## **Technical Data**

| Color                | Natural                                           |
|----------------------|---------------------------------------------------|
| Sizes Available      | Men's                                             |
| Packaging            | Bulk Pack                                         |
| Packed               | 25/Case                                           |
| Case Dimensions (cm) | 65.00 x 27.00 x 58.00                             |
| Case Weight (kg)     | 27.00                                             |
| Country of Origin    | Pakistan                                          |
| Liner Material       | Canvas, Cotton, Polyester                         |
| Grade                | Economy                                           |
| Palm                 | Plastic Dotted                                    |
| Thumb                | Straight                                          |
| Cuff                 | Knit Wrist                                        |
| Grip                 | Dot                                               |
| Coating              | PVC                                               |
| Coating Color        | Black                                             |
| Coating Coverage     | Palm, Thumb & Forefinger                          |
| Weight               | 8oz                                               |
| Construction         | Cut-and-Sewn, Clute Cut                           |
| Certifications       |                                                   |
| Product Circularity  | Reusable / Launderable<br>Recycled via Terracycle |