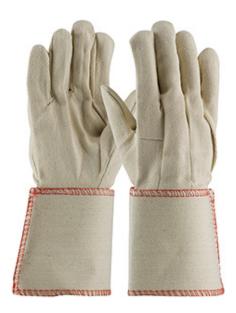

#### Premium Grade Cotton Canvas Single Palm Glove - Plasticized Gauntlet Cuff

- Natural cotton canvas keeps hands cool and protected
- Plasticized Gauntlet cuff for added forearm protection and allows for easy on and off
- Clute cut provides a roomy fit
- Straight thumb increases comfort in closed-fisted work